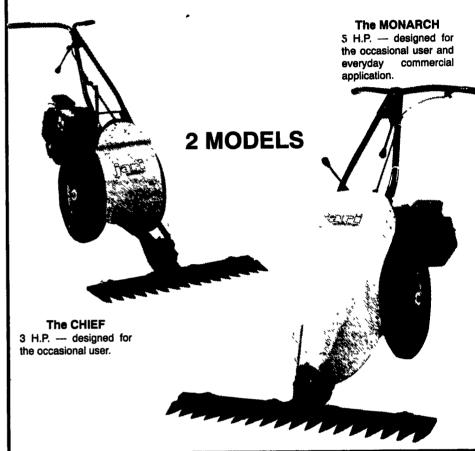

### HAMILTON EQUIPMENT, Inc.

WHOLESALE DISTRIBUTORS
P.O. Box 478, EPHRATA, PA 17522
PHONE 717-733-7951

VISIT OUR EXHIBIT AT THE PA FARM SHOW - MAIN FLOOR BOOTH #314-333



### **MAHAWK** Silage Feeders



Dual purpose - shreds Silage and Straw Easy Loading - will Accept Various Bale Sizes

**Heavy Duty Construction** 

# Finishing Mower

- DESIGNED TO GIVE YOUR LAWN A PROFESSIONAL CUT
   FOUR WHEELS FOLLOW THE CONTOURS OF YOUR LAWN
  - FREE FLOATING HITCH ALLOWS MOWER TO FLOAT
  - FRONT MOUNT ROLLER PREVENTS SCALPING





#### JARI MOWERS



FASTER, EASIER, SAFER for GRASS • WEEDS • BRUSH

## Kelley



Double hydraulic swing cylinders for double awing power and control with the Kelly exclusive patented Hydraulic Swing Cushioning for amouth stopping without the need for rubber awing stops.

Adjustable cushioned seat.

Avaiable bucket sizes 9", 12", 15" and 18". All buckets feature heavy-duty dieagn with aide cutting edges and "2A" alze replaceable bucket teeth for digging in all types of soils.

and "2A" size replacesore bucket teeth for digging in all types of solis.

Easy to mount and detach, affordable & economical to own & operate.