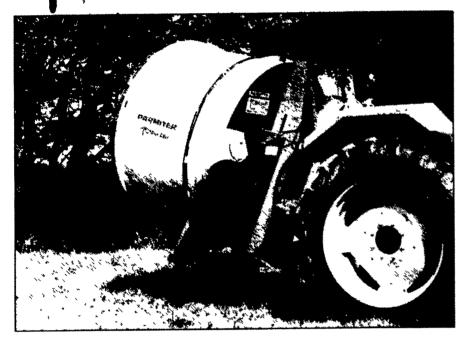

### **MAHAWK** Silage Feeders

Dual purpose - shreds Silage and Straw Easy Loading - will Accept Various Bale Sizes

**Heavy Duty Construction** 