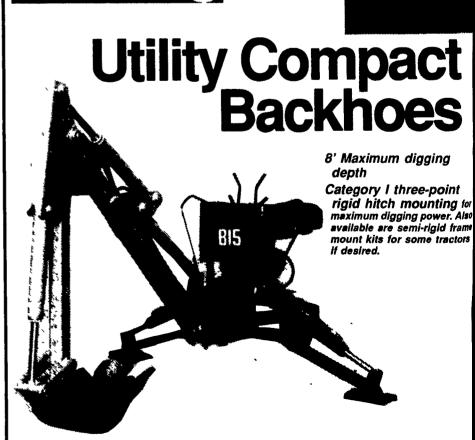

Avaiable bucket sizes 9", 12", 15" and 18". All buckets feature heavy-duty dieagn with aide cutting edges and "2A" alze replaceable bucket teeth for digging in all types of soils.

and "2A" size replacesore bucket teeth for digging in all types of solis.