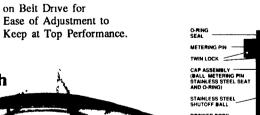

> **BROILER DRINKERS**

- Larger in eize than any other nipple
- type drinker on the market All stainless steel parts are of the same type series Larger diameter stainless steel ball
- Larger diameter stainless steel trigger

- pin

   Special design stainless eteel seat

   Large diameter disc with rim

   Unique in design.. the seat len't part
  of the drinter body

   The seat, ball, metering pin and o-ring
  are encapsulated in the cap as a unit

   Positive twin lock hookup between
  saddle and drinker guard against
  failures

Full Line Of Parts In Stock For Your Poultry And Hog Needs

Shenandoah

**BROODERS** 

Swine & Poultry Systems Specialists

410 E LINCOLN AVE (RT 422)