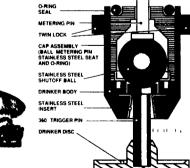

> **BROILER DRINKERS**

- Larger in eize than any other nipple
- type drinker on the market All stainless steel parts are of the same type series Larger diameter stainless steel ball
- Larger diameter stainless steel trigger

- pin

   Special design stainless eteel seat

   Large diameter disc with rim

   Unique in design.. the seat len't part
  of the drinter body

   The seat, ball, metering pin and o-ring
  are encapsulated in the cap as a unit

   Positive twin lock hookup between
  saddle and drinker guard against
  failures

Full Line Of Parts In Stock For Your Poultry And Hog Needs

Shenandoah

**BROODERS** 

Swine & Poultry Systems Specialists

410 E LINCOLN AVE (RT 422)