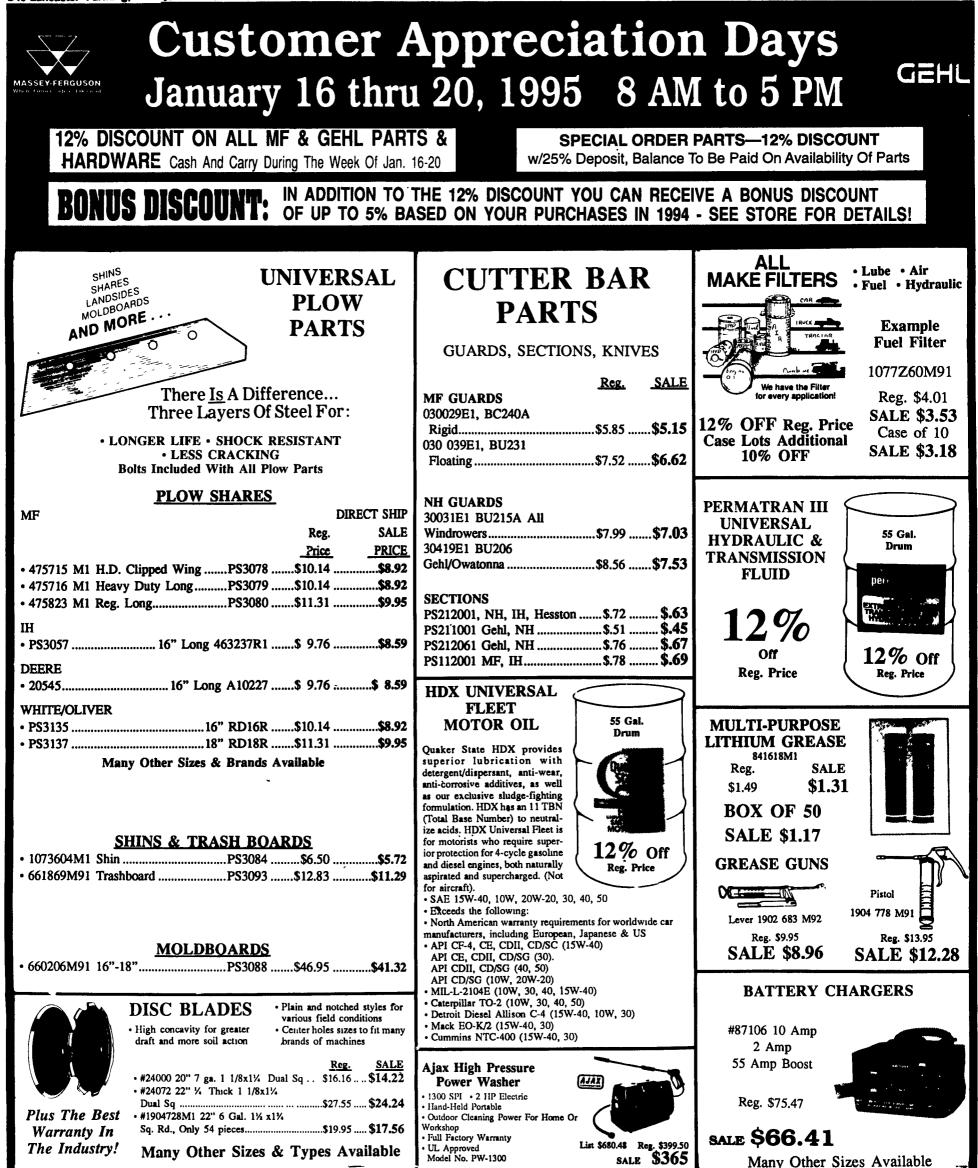

Dis-Elincaster Farming; Friday, January 6, 1995

| TWISTED CHISEL TEETH   Reg. C.A.D. SALE   • 30140, 3"x½ "x22" Right \$8.55 \$6.40   • 30150, 3"x½ "x22" Left \$8.55 \$6.40   • 30153, 4"x½ "x23" Right \$12.73 \$9.52   • 30155, 4"x½ "x23" Left \$12.73 \$9.52 | ABRASIVE<br>WHEELS<br>With patented<br>thro-a-way hub, epoxy welded to<br>wheel or the depressed center hubless                  |                                                  |
|-----------------------------------------------------------------------------------------------------------------------------------------------------------------------------------------------------------------|----------------------------------------------------------------------------------------------------------------------------------|--------------------------------------------------|
| Hydraulic Hose Made<br>While You Wait                                                                                                                                                                           | wheel triple reinforced fiberglass con-<br>struction, faster cutting.<br>#20063 4½" '/ Thick 7/8 Hole<br>Reg. \$1.67 SALE \$1.47 | schedule your equipment repairs now.             |
| LEBANON VALLEY IMPLEMENT CO., INC.<br>700 E Linden St., Richland, PA 17087<br>(717) 866-7518                                                                                                                    | Box of 25 SALE \$1.32<br>Many Sizes & Styles To Choose From<br>CASE LOTS ADDITIONAL 10% OFF                                      | CAN<br>SHIP<br>YOUR<br>PARTS<br>BY UPS<br>BY UPS |