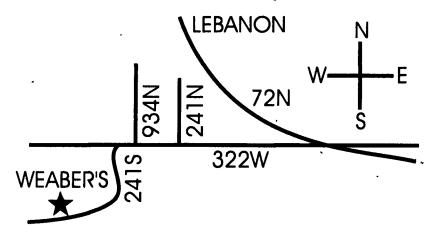

## At FACTORY DIRECT Prices!

Hardwood Sawdust, Shavings, And Ground Wood Cover

WALTER H. WEABER SONS, INC.

Route 241, Lebanon, PA
Phone: 717/867-2212 Toll Free: 800/344-3114
Contact Wes Geib For Pricing And Scheduling

Loading Daily Monday-Friday Delivery Available For Tractor Trailer Loads

\*Also buyers of standing timber