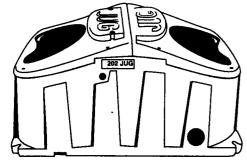

### LEE-MAR FARM

2724 Conestoga Creek Rd., Morgantown, PA 19543 (610) 286-9052

passes the "winter of '93-'94" test

Remember the c-c-c-cold winter of '93-'94? Wondering what the next one will bring and how your herd will fair?

Install the energy-efficient JUG to reduce concerns about freezing cattle fountains. Even in the coldest weather, the JUG performed, while the competition's waterers did not.

While the JUG's thick urethane insulation keeps the winter cold out, its patented drawtube recirculates water. Cooler bowl water exchanges with warmer reservoir water to keep bowl water open. The JUG will do its job.

A cold weather test conducted by an Iowa college during the winter of '94 demonstrated its energy efficiency. The JUG used only 108 kilowatts of electricity over four months for a cost of \$8.64. A competitor's waterer used 816 kilowatts, costing \$65.28, almost eight times as much. The test confirmed the JUG's energy efficiency.

No other waterer equals the Jug for clean, palatable water. Low maintenance, the JUG also meets the requirements for dairy approval

REINECKER AG PRODUCTS 7270 Old Harrisburg Road, York Springs, Pennsylvania 17372 (717) 528-8428 or 1-800-247-0037