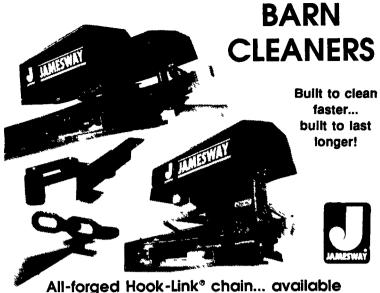

#### WANTED **Used Fickes Silos**

- Will Remove
- Fair Prices Paid
- -800-224-SILO

All-forged Hook-Link® chain... available on Super 300 and Super 500 barn cleaners

Extra thick steel at all wear points

IMPORTANT: Look for the "parting line" on any barn cleaner chain you buy. It shows where excess metal has been trimmed off. It is your assurance that the link was totally forged, not just punched out of a flat steel bar with grain flow in one direction only.

You want a totally-forged link because forging changes the grain on the steel, causing it to curve in unbroken flow lines around the contours of the link, giving the link greater strength to serve you longer.