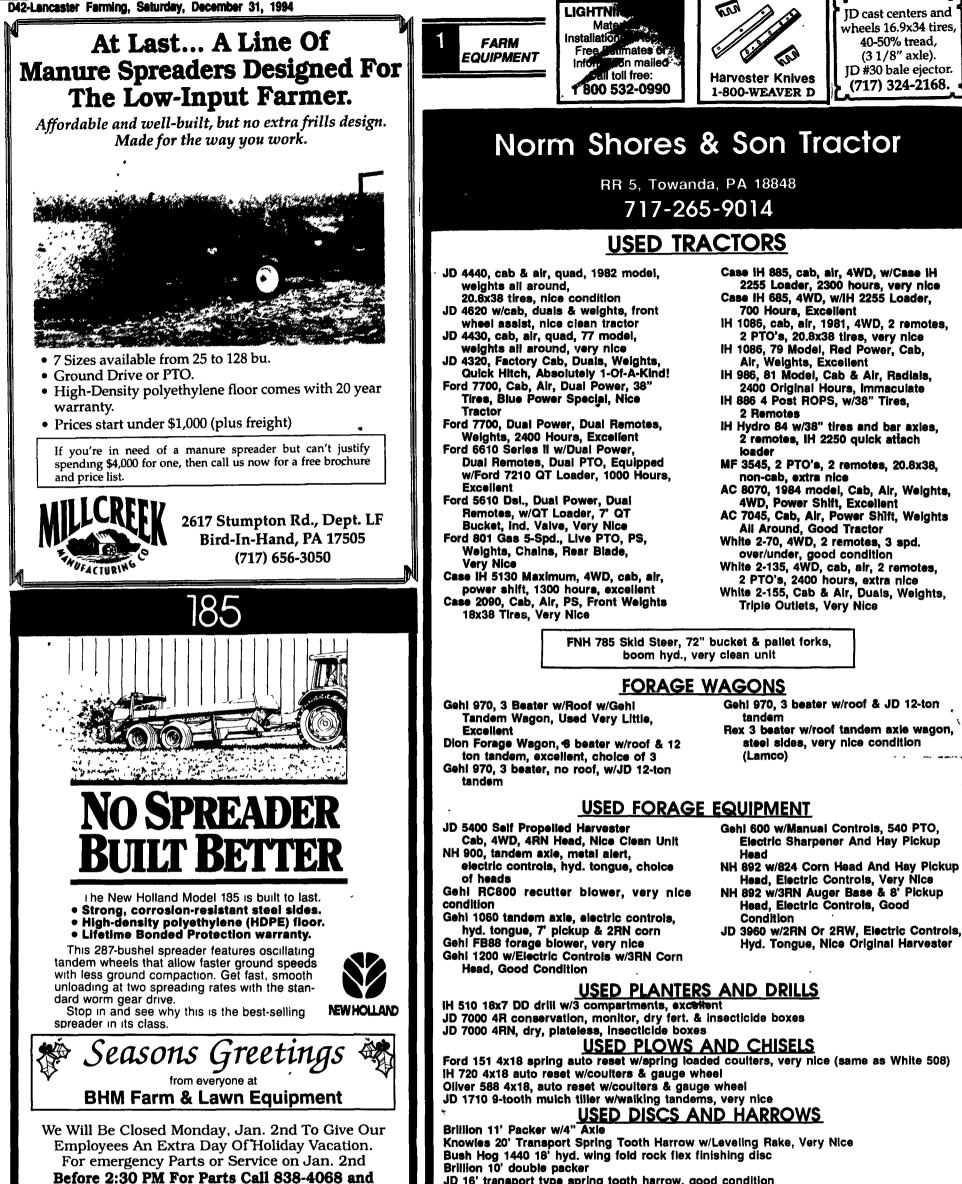

JD 16' transport type spring tooth harrow, good condition

| For Service Call 867-2493 or 933-8714<br>QUALITY USED EQUIPMENT FOR SALE                                                |  | McConnell 16' transport spring tooth harrow<br>White 253 12' finishing disc w/tandem wheels, very nice<br>White 265 11' heavy frame cutting disc w/tandem wheels & 24" blades<br>USED HAY EQUIPMENT |                                            |
|-------------------------------------------------------------------------------------------------------------------------|--|-----------------------------------------------------------------------------------------------------------------------------------------------------------------------------------------------------|--------------------------------------------|
|                                                                                                                         |  |                                                                                                                                                                                                     |                                            |
| BHM FARM & LAWN EQUIP.<br>SALES - PARTS - SERVICE<br>Route 934 - 2 Miles North of Annville PA<br>Telephone /17:867.2211 |  | NH 3 RN Auger base package w/8' pickup<br><u>MISCELL/</u><br>18x38 Axie Mount Duais For Ford<br>18x38 Axie Mount Duais For IH<br>Ailled 760 QTw/7' bucket and bu                                    | 18x34 Snap-On Duals<br>20x38 Snap-On Duals |