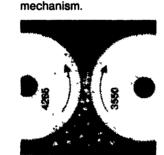

#### The high quality of corn forage produced by the JAGUAR is derived from the CLAAS corn cracker. Two saw toothed rollers run at different speeds with 20% difference open up virtually every kernel and this means good quality silage which is easily

digested. This makes for

higher milk and meat

highest energy transfer for

yields. The rollers are subject to wear and tear, so the CLAAS corn cracker features removeable outer sleeves. The shafts, drive pulley and bearings are all reused, thus reducing maintenance costs. For-