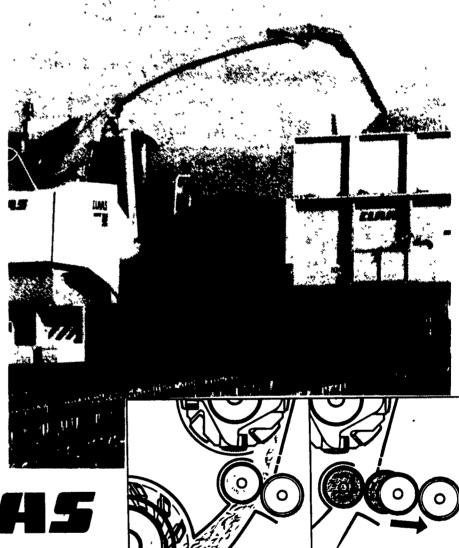

#### The high quality of corn forage produced by the JAGUAR is derived from the CLAAS corn cracker. Two saw toothed rollers run at different speeds with 20% difference open up virtually every kernel and this means good quality silage which is easily

digested. This makes for

higher milk and meat

highest energy transfer for

yields. The rollers are subject to wear and tear, so the CLAAS corn cracker features removeable outer sleeves. The shafts, drive pulley and bearings are all reused, thus reducing maintenance costs. For-

eign bodies pass through

thanks to a spring loaded

### Every grain opened up