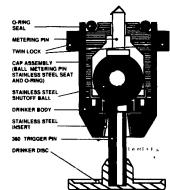

**BROILER** 

DRINKERS

**FANS** 

Twistlink belt on Belt Drive for Ease of Adjustment to Keep at Top Performance.

- Larger in size than any other nipple-
- type drinker on the market All stainless steel parts are of the
- same type series Larger diameter stainless steel ball Larger diameter stainless steel trigger
- pin Special design stainless steel seat Large diameter disc with rim
- Unique in design.. the seat lan't part
- of the drinker body

  The seat, bell, matering pin and o-ring
  are encapsulated in the cap as a unit

  Positive twin lock hookup between saddle and drinker guard against

TURKEY **DRINKERS** 

Full Line Of Parts in Stock For Your Poultry And Hog Needs