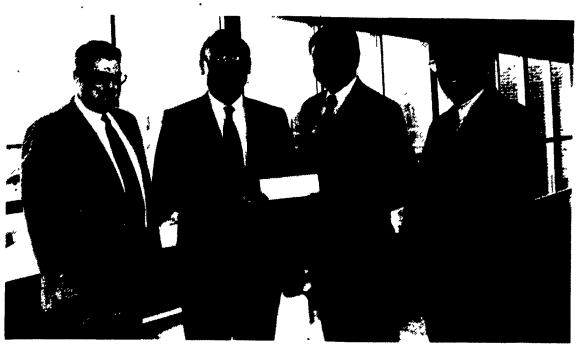

Receiving a \$10,000 grant check from Sen. Noah Wenger. From left, Leroy Esbenshade, building and maintenance committee chair; Wenger; Robert Zook, president, Farm and Home Foundation, and Chet Neuin, center business manager.

## EVERETT NEWSWANGER **Managing Editor**

LANCASTER (Lancaster Co.) — Under a legislative initiative requested by State Sen. Noah Wenger (R-36), the Farm and Home Center here received a \$10,000 state grant for the installation of an elevator to comply with the federal Americans with Disabilities Act. Wenger presented the check to center officials on Tuesday.

Robert Zook, president of the Farm and Home Foundation, thanked Sen. Wenger for his efforts to secure the grant. "The funds will be used to help finance an elevator from the auditorium lobby to the building's lower level," Zook said. "Our ability to