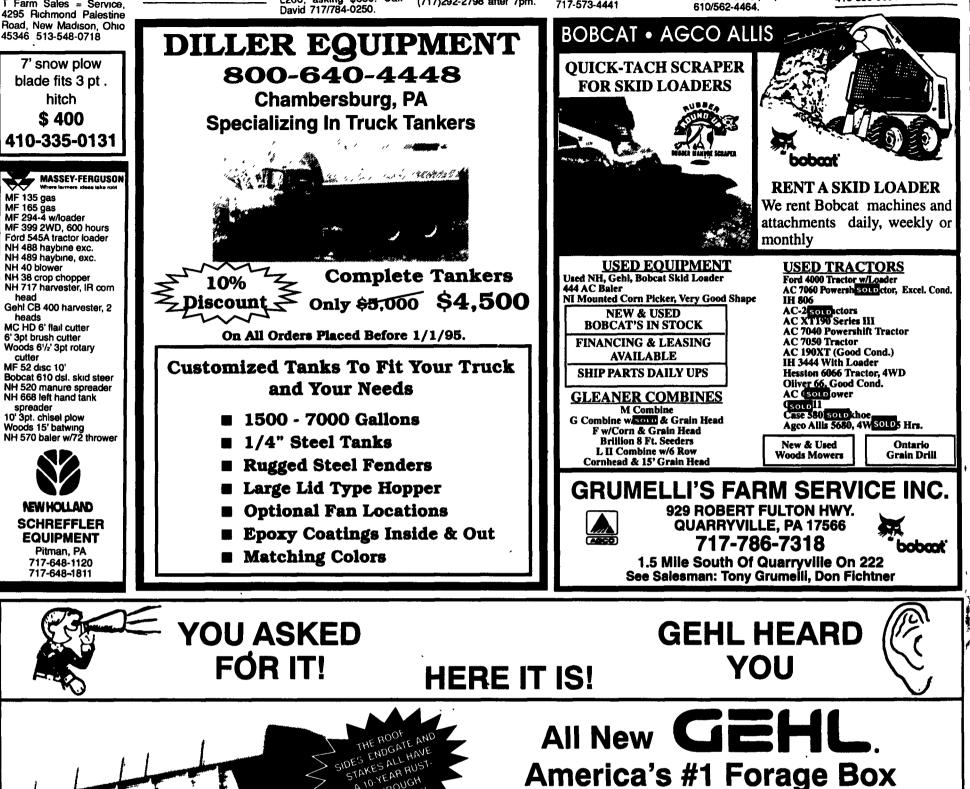

-2798 after 7pm.

NH 785 skid loader, good rubber, good condition, \$11,500. 717/354-6706.

Snow blower 8' w/300hp Hub-City gear box fits JD 5200 or 5400 harvester (814)467-8839.

Snowblower 6' with mounting bracket for front of tractor or can be used on 3pt. 717-573-4441

NI 101E lime spreader, solid, needs minor work, \$190 OBO. 717/546-5600. bine hydro good engine, field ready JD 6600 com-NI 243 manure spreader, endgate, new chain, \$1,800. Caroline County. (410)754-3213.

NI #272 Cut conditioner, 7

nice, \$1450; Farmall 200 w/fast hitch, \$1500; NH

rake.

#56

\$1175.

bine, 15' flex, field ready, Massey 550 combine, gray cab, 15' flex. 717/966-9704 or 717/966-3794 Union PLOWING DISC 13-1/2',

Parts for 750 Massey com-

mfg. by Long, very heavy, good condition, \$1,850 410-833-9091



The Gehl tradition of building the premier forage box is well known. Gehl forage boxes feature a simple design with few moving parts-for increased reliability. They do an outstanding job in a wide variety of conditions. They last long and maintain high resale value.

Gehl's newest forage box continues the tradition with added features including: true, infinitely variablespeed drive; improved box roof; improved beater design; an optional

18-inch folding conveyor extension; and improved durability throughout.

This box is loaded with the convenience and performance features you demand for smooth, fast unloading and worry-free reliability.

Compare the performance, compare the convenience, compare the quality and compare the reliability. You'll see that Gehl delivers the best value for you