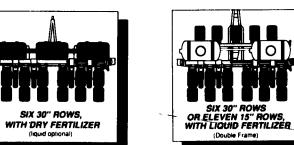

20 Seconds Time Lapse

THE KINZE 2500 PLANTER

\* 6x30" Or 8x30"

\* Liquid Or Dry Fertilizer

"Push" Unit For Beans \* Operate From Any 2-Outlet Tractor