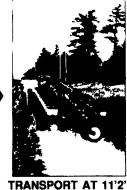

## ansportation of wide equipment on narrow roadways is increasingly difficult!"

No Other Planter On The Market Today Has The Narrow Transport

Feature "Swing Frame In 20 Seconds"

KINZE MFG. is pleased to announce the MODEL 2500 corn and bean planter. This unit was specifically designed at the request of farmers in Pennsylvania & New York. We've proven our excellence in the field, now we've made getting there and back safer and easier.

20 Seconds Time Lapse

THE KINZE 2500 PLANTER

\* 6x30" Or 8x30"

\* Liquid Or Dry Fertilizer

"Push" Unit For Beans \* Operate From Any 2-Outlet Tractor