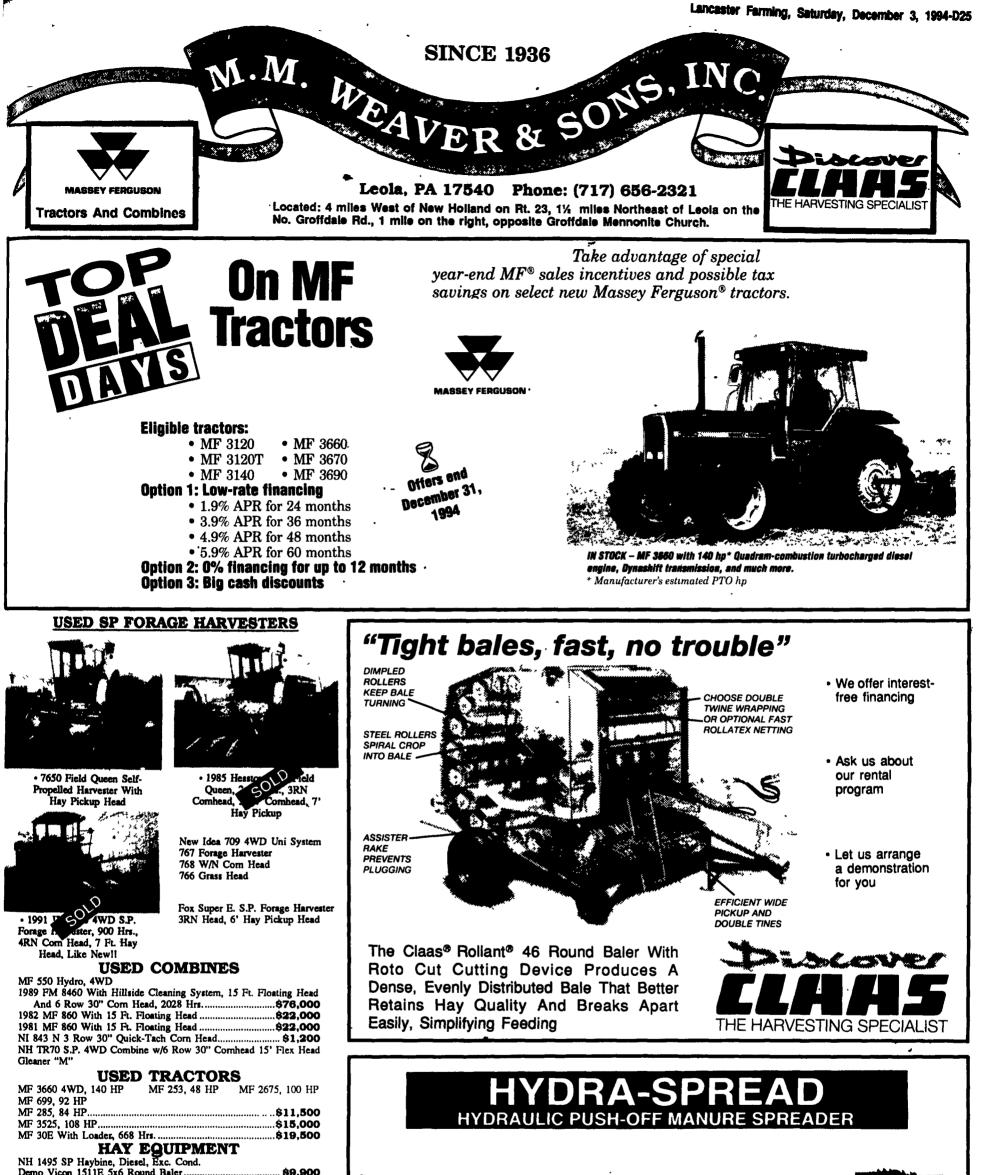

Vicon KM240 Discbine, Parts ..... ..... \$900

| Vicon RS740 Tedder 24 Ft.                     |          |
|-----------------------------------------------|----------|
| Vicon KM281 Mower Conditioner                 |          |
| Vicon KM321 Mower Conditioner                 |          |
| MF 128 Baler                                  |          |
| Gehl 1460 Round Baler (4x5)                   |          |
| Claas 66 Rollant Baler, Twine & Net, Like New |          |
| FEEDING EQUIP.                                |          |
| Schwartz 880 TMR Mixer Wagon                  | \$3,500  |
| Teagle Bale Shredder                          | \$1,900  |
| Lucknow 220 TMR Mixer                         | \$10,900 |
| Oswald-Butter TMR Mixer #1830                 |          |
| PLOWS & TILLAGE