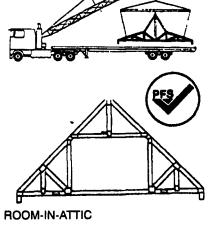

## BLACK BEAR TRUSS, CORP.

"OUR TRUSSES BEAR UP"

**DOUBLE CANTILEVER Bottom Chord** Overhang

- ✓ On-Site in Ten Days
- Crane Optional with Delivery
- Custom Built with MSR Lumber
- ✓ First Quality
- ✓ Reliable Schedule
- ✓ Competitive
- Personal Service

FLAT (PRATT)

**FLOOR TRUSSES** 

**DUAL SLOPE (DOUBLE PITCH)** 

**GAMBREL ATTIC** 

Contact your nearest dealer or Call 1-800-326-9689 or Fax (717) 998-9875