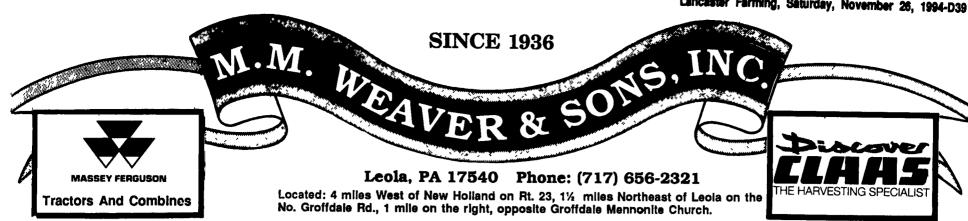

### **Eligible tractors:**

- MF 3660 • MF 3120
- MF 3670 • MF 3120T • MF 3690 • MF 3140
- **Option 1: Low-rate financing** 
  - 1.9% APR for 24 months . -
  - 3.9% APR for 36 months • 4.9% APR for 48 months
  - 5.9% APR for 60 months

Option 2: 0% financing for up to 12 months

**Option 3: Big cash discounts** 

IN STOCK - MF 3660 with 140 hp\* Quadram-combustion turbocharged diesel engine, Dynashift transmission, and much more.

' Manufacturer's estimated PTO hp