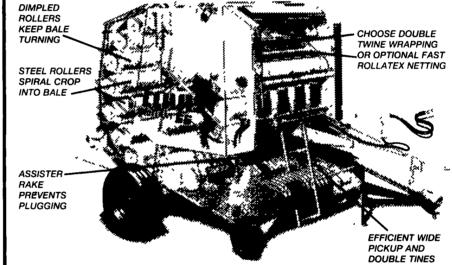

### "Tight bales, fast, no trouble"

 Let us arrange a demonstration for you

· We offer interest-

free financing

Ask us about

our rental

program

The Claas® Rollant® 46 Round Baler With Roto Cut Cutting Device Produces A Dense, Evenly Distributed Bale That Better Retains Hay Quality And Breaks Apart Easily, Simplifying Feeding