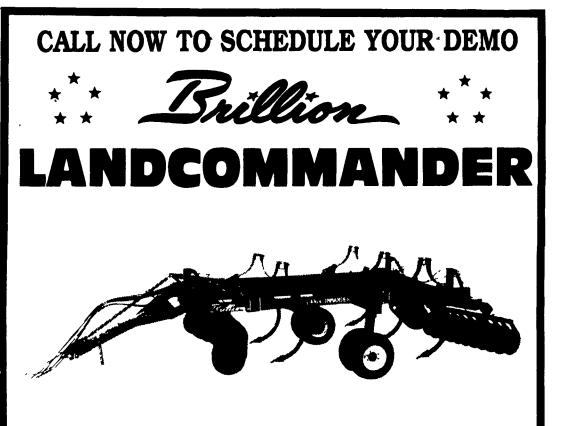

### TAKE COMMAND OF TILLAGE PROBLEMS

Brillion's Landcommander gives you total command over the problems of compaction, soil erosion, residue management, and rough fields.

Simple disc gang depth adjustment, innovative design, and heavy duty construction. The new Brillion Landcommander is built in the old Brillion tradition. We make "tough tillage tools." The Landcommander has the ability to till from 8" to 20" deep. This allows you to work through the deepest compaction zones. Brillion gives you the choice of 24" or 30" shank spacing. Automatic reset shanks allow non-stop farming. Thirty-nine inches of underframe clearance allows the unit to work heavy residue without plugging.