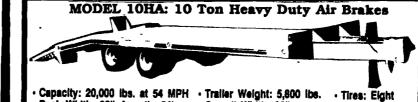

# New Zoger Ecover. TRAILERS

Deck Width: 96", Length: 24', · Overall Width: 96" 8.75x16.5 (E) Height 32" Length: 29'6'

MODEL 20HAL: 20 Ton Air Brakes, Low Profile

· Trailer Weight: 7,050 lbs.

· Overall Width: 96", Length: 29'6"

· Deck Width: 96", Length: 24',

Height: 34" - Tires: Eight 215/75R17.5 H Redial TIKLEY-HURST 3208.INC. (717) 626-4705

PLOWING DISC 13-1/2'. mfg. by Long, very heavy, good condition, \$1,850. 410-833-9091