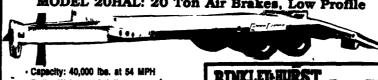

# New Zoger Ecover. TRAILERS

Deck Width: 96", Length: 24', · Overall Width: 96" 8.75x16.5 (E) Height 32" Length: 29'6'

MODEL 20HAL: 20 Ton Air Brakes, Low Profile

· Trailer Weight: 7,050 lbs.

· Overall Width: 96", Length: 29'6"

· Deck Width: 96", Length: 24',

Height: 34" - Tires: Eight 215/75R17.5 H Redial TIKLEY-HURST 3208.INC. (717) 626-4705

PLOWING DISC 13-1/2'. mfg. by Long, very heavy, good condition, \$1,850. 410-833-9091