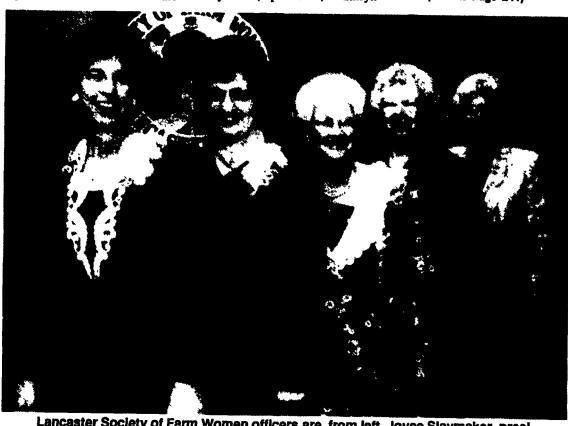

(Turn to Page B11)

Lancaster Society of Farm Women officers are, from left, Joyce Slaymaker, president; Kathryn Fry, first vice president; Allegra Leininger, second vice president; Pauline Risser, secretary; and Martha Gerber, treasurer.

Installation of Pauline M. Risser as secretary and Martha Gerber as treasurer resulted in the two joining other county officers Joyce Slaymaker, president; Kathryn

Fry, first vice president; and Allegra Leininger, second vice