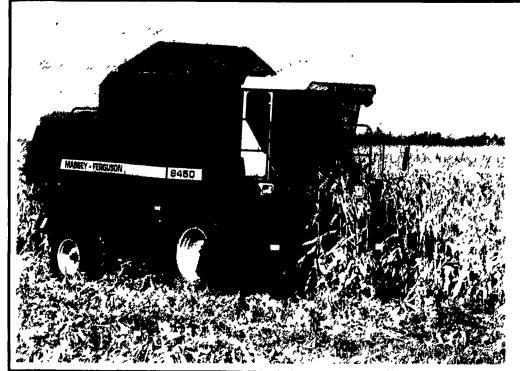

# "Tight bales, fast, no trouble"

 We offer interestfree financing

· Ask us about our rental program

 Let us arrange a demonstration for you

The Claas® Rollant® 46 Round Baler With Roto Cut Cutting Device Produces A Dense, Evenly Distributed Bale That Better Retains Hay Quality And Breaks Apart Easily, Simplifying Feeding