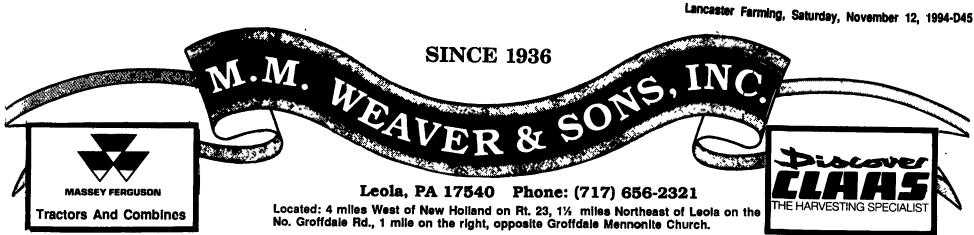

### **USED COMBINES Just Traded:**

MF 550 Hydro, 15 Ft. Flex Head 1989 FM 8460 With Hillside Cleaning System, 15 Ft. Floating Head And 6 Row 30" Corn Head, 2028 Hrs......\$76,000 1982 MF 860 With 15 Ft. Floating Head ..... 1981 MF 860 With 15 Ft. Floating Head ....... ...\$22,000 Gleaner "M" with JD 6 Row Comhead