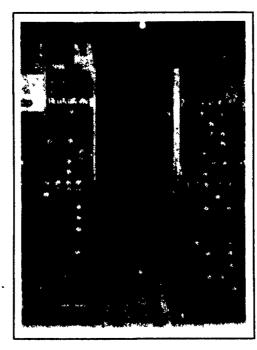

## FAR VIEW FARMS

John and Doug Wolgemuth, Mt. Joy, PA

On their newly remodeled CHORE-TIME Cage Layer House

Old system: 60,000 bird, 3 high dropping board cage with flat chain feeder and perimeter inlets.

New system: 80,000 bird, Chore-Time 4 high dropping board cage with Chore-Time Ultrafio feeder and Chore-Time Turbo ventilation.

Existing high rise layer house-old capacity 60,000 layers

CHORE-TIME. Duratrim dropping board cage increases cubic inches of living space by over 20%. 6 bird cage decreases bird competition.

New style feed trough and new style heavy cage top and front. LUBING combi (red) nipple waters on stands.

CHORE-TIME Tout Inlets installed over each cage row.

CHORETIME, egg trays and belts are twice as far away from birds tnan competitor's systems