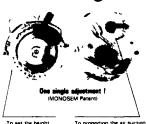

nt depth control of the disc openers

Watertight, selflubricating

Easy accessible indicator to adjust

the metering (MONOSEM Patent)

means of a lynch pin

Scale for the depth

Handwheel to set the

depth by adjusting the height of the gauge