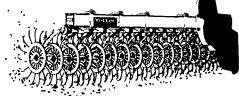

# **Yetter** farm equipment

Yetter Rotary Hoes break up the soil for better aeration, water infiltration and quicker emergence.

- Mixes herbicide into weed root zone to improve its effectiveness
- Meets compliance by bringing residue back to the surface
- Patented one wheel per arm design to follow soil contour
- Offset, staggered arm design for optimum residue flow
- Each 21" wheel turns on sealed gothic arch bearings