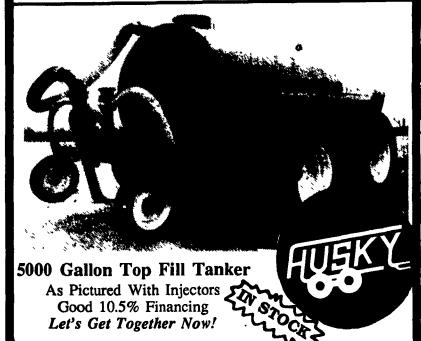

#### **VACUUM TANKERS** VACUUM LIQUID SPREADER **FEATURES** Level sight gauge 210 CFM vacuum tank with dished ends inside against rust with · Fully baffled H5000 PUMP- AU 23000 LPM (6000 GPM) 20 TONS PER MIN., CAN BE CHANGED FROM "PUMPING" TO "AGITATING" AT FULL SPEED 6" (150mm) vac Secondary meisture trap Positive float shut off **HUSKY®** high heat va Liquid Manure Handling

With 2 Full Ports 1 Rear and 1 Side 5 YEARS UNCONDITIONAL AXLE WARRANTY

QUALITY BUILT IN

HAULING TANKS If You Have A Special Truck Or Fletation Vehicle,

WE NOW CAN INSTALL YOUR TRUCK MOUNT TANKER WITH SPECIAL DRIVE CLUTCH SYSTEMS AVAILABLE!