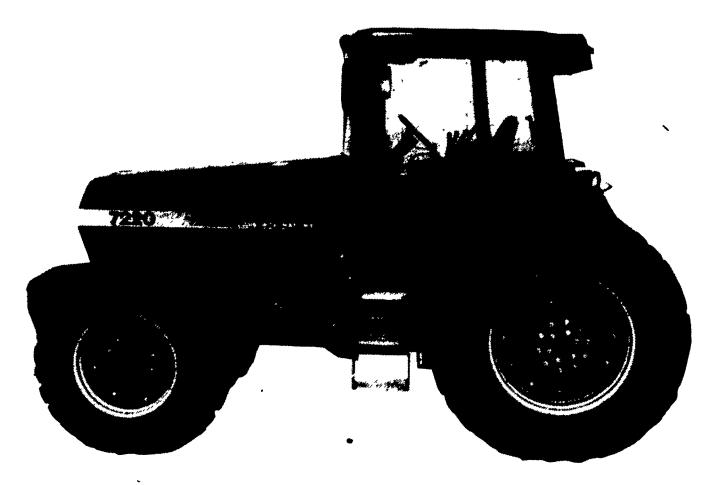

## ... And Now, The Encore

Eight years ago, the introduction of MAG-NUM tractors set the new standard of performance for high horsepower row crop tractors. The new standard for power and control. The new standard for visibility and operator comfort. And the new standard for reliability and durability. Eight years of field-proven performance would be good enough for some.

Now, with the introduction of the new 7200 Series MAGNUM tractors, the standard has just been raised. Smarter styling, improved engines, refined transmissions, better mechanical front drive, and more.