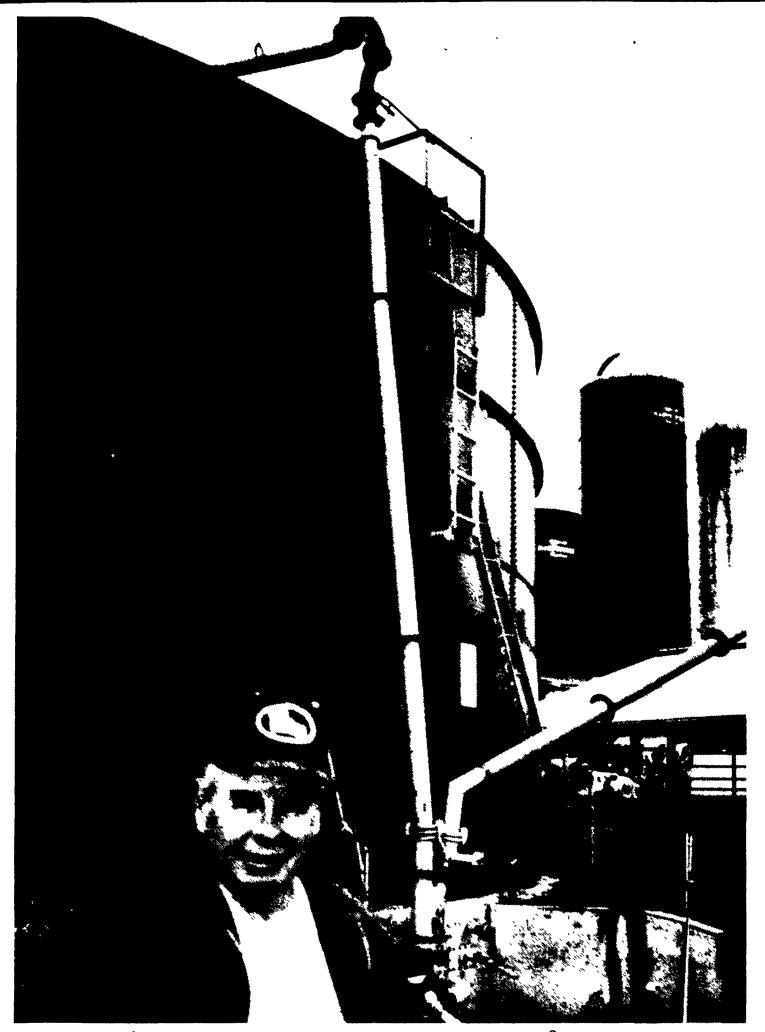

Neviń Rice of Blain, PA in front of his 62x19 Slurrystore® System installed by Penn Jersey in 1993. Harvestore® structures in background were built nearly 25 years ago!

Visit the Rice farm and get the details about Nevin's Slurrystore System during the Perry Conservation District's Nutrient Management Field Day on Thursday, Nov. 3. For lunch reservation, please call 717-582-8988.