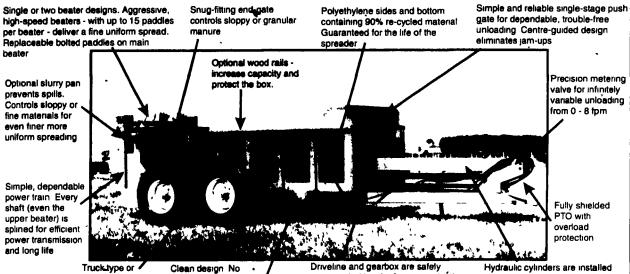

# HYDRAULIC PUSH-OFF MANURE SPREADER

contained within the frame - under the

floor Easily serviced and repaired.

above the floor Always accessible

always easy to clean and