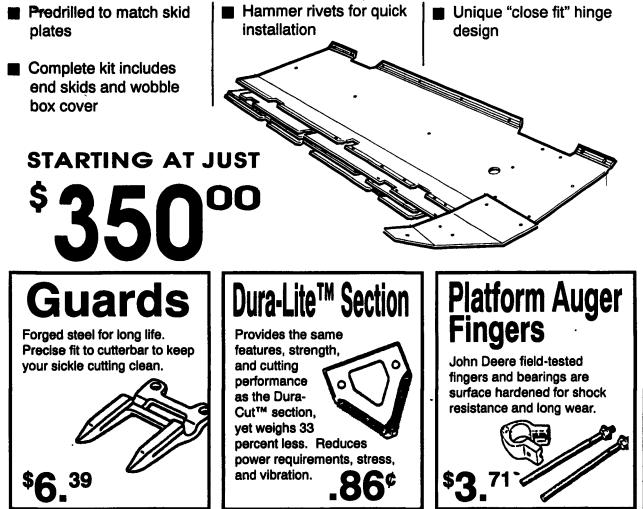

# They take a licking and keep from stic

Slick poly repels mud and allows the platform to operate next to the ground for those low, hard-tocut crops. Get the best harvesting advantage in wet, sticky soil conditions. Replace your worn platform shoes today with new John Deere poly-skid shoes. Complete kits available for John Deere 200 and 900 Series Flex-Platforms. Sizes 13 to 30 feet.