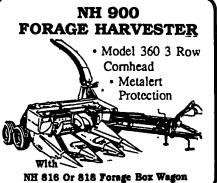

#### **USED FORAGE EQUIPMENT** HEADQUARTERS

NH 1915 S.P. HARVESTOR 4x4 w/NH 360 N4 Cornhead

NH 340 HAY PICKUP 850 HRS. EXCELLENT COND.

70/CAB With Platform & 4 Row Corn Head

> CORN HEADS 6 ROW & 4 ROW

- NH 939 N6 Auger Base & Corn Head To Fit 2100 & 2115 Harvestor
- NH 939 N4 Corn Head 4 Row