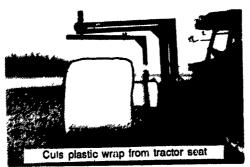

## ROUND BALE WRAPPERS **Excellent For Dry Hay &**

Two machines in one." This hydraulic bale wrapper wraps bales fast and can be used to move bales to barn or feed

3164 Oregon Pike, Leola, Pa. 17540 **Lancaster County** 717-656-7499 Call Collect Dealerships Available