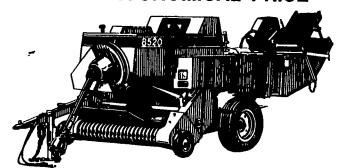

# OUTSTANDING BALER PERFORMANCE **MEANS GREATER NUTRITION** AT AN ECONOMICAL PRICE

Case International 8520/8530 Rectangular Balers

These two balers both feature the Case IH center line design. Eliminates turning corners with the crop to get it into the bale chamber, as is common with conventional designs. This saves valuable protein-rich leaves. Also saves time because you don't have to change from field to road position for transport.

Other outstanding features are:

- · Low-profile baler design provides excellent visibility to the rear
- Low-profile pickup... reduces crop lifting height, saving nutritious
- Hay goes straight into the unique prepacker chamber... regardless of windrow size.. for uniform flake and bale density. Come in soon for the rest of the story!