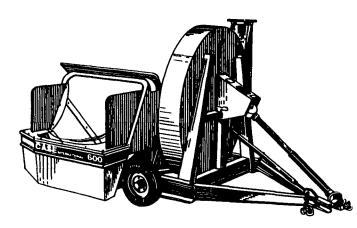

#### Case Interantional 600 Forage Blowers

For your tall, big-diameter silos, 100 feet or higher, get the 600 Blower. It blows up to 110 tons of haylage or up to 180 tons of corn silage per hour!

- High volume with direct 30° feeding angle
- Drive-in conveneince with 30½ -inch extendable hopper
- 37-inch-wide, high-volume hopper.

See these big capacity blowers now.

Waiver Of Finance Until July 1, '95 **PLUS** 

8.9% Finance On Contract Balance OR

> 4.9% Low Rate Finance Up To 24 Mos. OR

> 5.9% Low Rate Finance Up To 36 Mos. OR

Cash In Lieu Of Low Rate Or Waiver