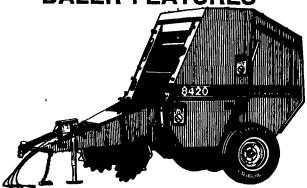

#### THE COMPACT BALER WITH BIG-**BALER FEATURES**

Case International 8420 Round Baler

Produce consistent 39x54-inch bales using only a 30-PTO horsepower tractor. Yet reap the advantage of direct feed, open-throat chamber design so bales build fast, sure and tight. Other big-baler features:

Aggressive starter roll so each bale starts right.

- Audible signal when bales are done and ready for wrapping
- Cam-actuated low-profile pickup, close tine spacing for clean sweeping of heavy windrows.
- Optional hydraulic twine wrapping system

A heavyweight producer in a lightweight package.