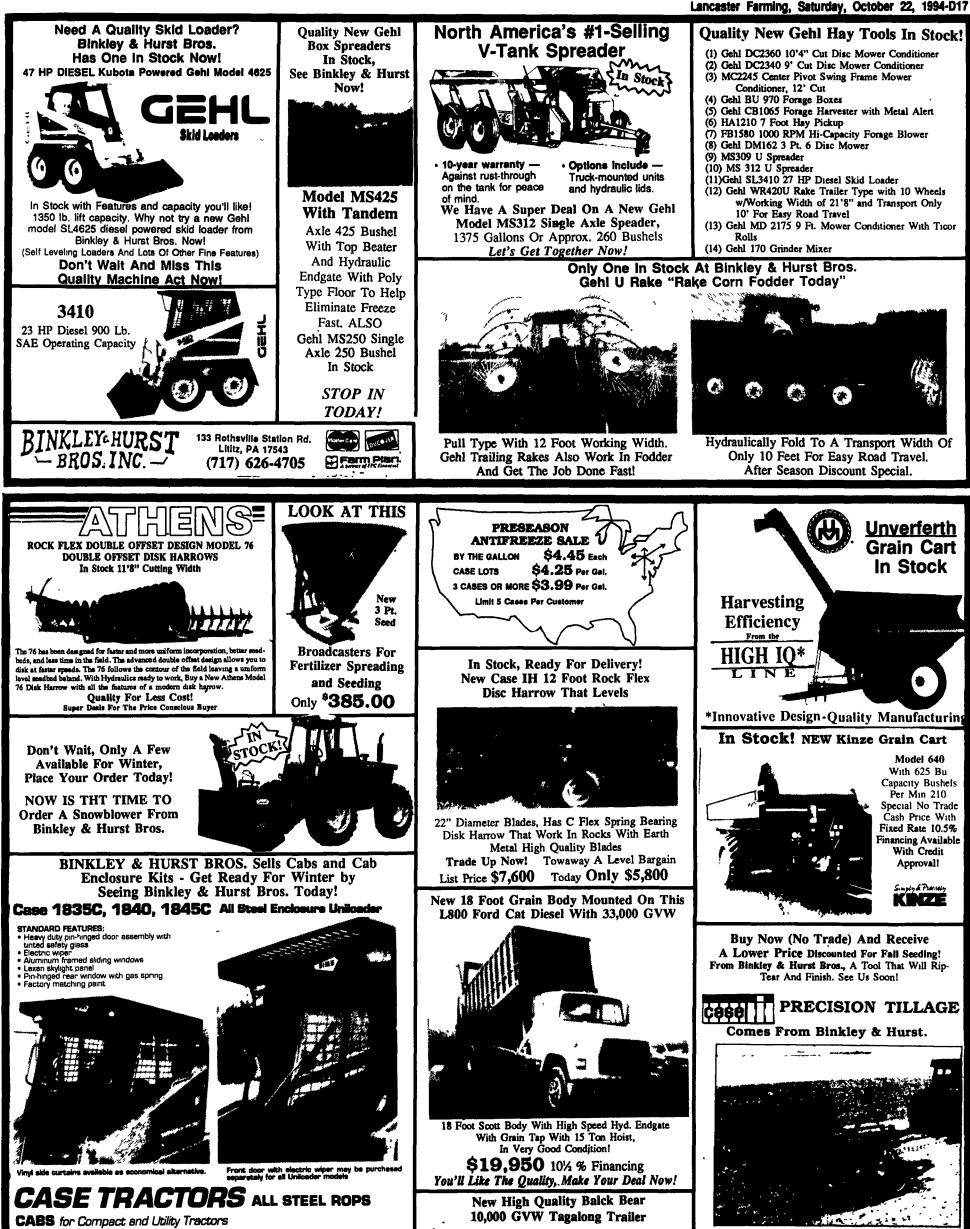

conditioned model show



Models 84, 85, 95 Series









Total Length 16 Foot Consisting 14' Flat Deck And 2 Foot Beavertail And Loading Ramps, 8x14.5 Tires On Slippery Spring Suspensin For Longer Life And Better Ride, Heavy Duty Jack Stand For Decker 2 516' This Weither Stand For Stand For Parking, 2 5/16" Ball Hitch, Treated Wood Deck, Electric Brakes

Pay Only \$2,750 For Better Quality And Longer Life Durability! We Also Sell Brake Kits For Your Truck And Stock A Good Supply Of Hitch Assemblies With Installation Available See Binkley & Hurst Today!

Super Deals In Stock. Make Your Purchase Now. We Have One Only In Each Size At Old Price Savings.

Model 4800 in 23 Foot With 3 Bar Mulcher Tine Attachment And Oscillating Tandem Transport Wheels Setup and Ready To Work! 41 Tines on