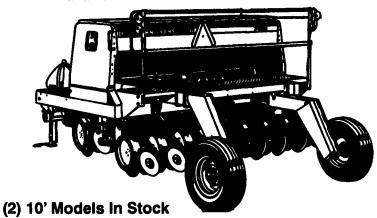

### 750: TRUE NO-TILL DRILL

- Seeds into virtually any condition with minimal soil disturbance.
- New low-speed drive ideal for soybeans.
- Exceptional accuracy and depth control.
- New adjustable 3-position seed/fertilizer divider.
- 10- and 15-foot widths, full 48inch clearance. Grain or grain/fertilizer. Two-unit hitch available.

CASTOR WHEEL HITCH GRASS SEED ATTACHMENT FRONT RANK LOCKUP FOR 15" SOYBEANS

GOOD DEALS...AND A GOOD DEAL MORE

#### MISC. NEW

(2) 750 No Till Grain Drill - 10' Caster Wheel

455 Hydro Pu SOLD e Spreader - 250 Bushel (3) 785 Hydro Push Manure Spreaders - 400

Pequea Mfg. Wagons & Tedders Brillion PDT - 14' Transport Pulverizer