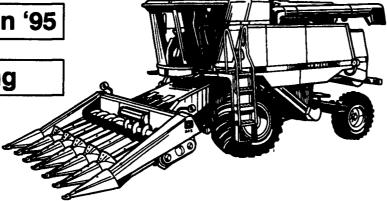

#### USED COMBINES

JD 6600, Diesel, Variable Speed, 2800 hrs., w/15 ft. Platform......**\$7,500** 

JD 7700, Diesel, Hydro, 3492 Hours.....**\$9,500**  JD 4400, Diesel, Variable Speed, Straw Spreader, 2405 Hours......\$15,000

JD 7720 Diesel, Hydro w/JD 220 20 ft. Flex Platform......\$30,500

JD 9500, Hydro, Chopper,

1721 Hours......**\$77,000** 