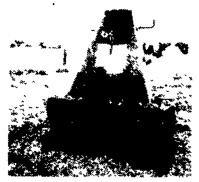

## #3500 Fill **Logging Winch**

- For the do-it-vourself woodsman •
- Easily mounts to a 3 pt. hitch, 540 PTO •
- Skid logs ten times faster than with just a tractor •
- Protect standing timber by reaching off trail with 165' of cable

Tractor power needed Type of mounting Pulling capacity.