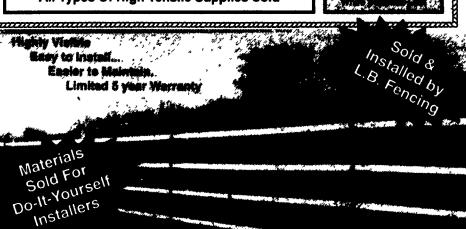

## FENCIN

305 Good Road, East Earl, Pa. 17519

717-445-4764

Luke Burkholder

Specializing In All Types Of High Tensile Fence Stream Bank Fencing - Supplies And Installation All Types Of High Tensile Supplies Sold

### High Tensile Wire

Certified Tensile Range 200,000 Psi Class III Galv. 4,000 Ft. Rolls In Line Strainers, Spring Loaded In Line Strainers w/o Spring Strainer Handle (Zink Plated) 4" Tube insulators (200 pk) 20" Wrap Around Insulators (10 pk) C2L Double Crimp Sleeves (100 pk) 50 lb 1%" Class III Galv. Barbed Staples 50 lb 2" Hot Dipped Gaiv. Staples 10-47-6-11 Woven Wire Fence (330 Ft.)

### - Fence Posts -

C.C.A. Pressure Treated (30 year) **Pressure Treated Board Fence Available** 

4 to 5"x6'6".....\$4.60 5 to 6"x7'.....\$6.25 4 to 5"8'.....\$6.25 6 to 6"8'.....\$7.75 5 to 6"x6'6".....\$6.25 6 to 7"x6'6".....\$7.00

**Good Supply in Stock For All Sizes** 

We Ship U.P.S or Deliver

Prices F.O.B.

**Heavy Duty Post Drivers** For Sale By L.B. Fencing

- 3 Pt. Hook-up
- Skid Loader Mounts
- In Stock Ready For Delivery **Call For Price**