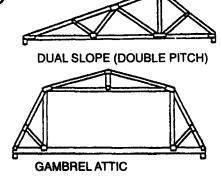

## BLACK BEAR TRUSS CORP.

It Pays To Use MSR Lumber

# OUR TRUSSES BEAR UP

MONO

Contact your nearest dealer or call 1-800-326-9689

or FAX (717) 998-9875

- On-Site in 2 Weeks
- Crane Optional with Delivery
- Custom Built with MSR Lumber
- First Quality
- Reliable Schedule
- **Competitive Prices**
- Personal Service

MACHINE **STRESS** RATED G S-Dry 2250 f 1.9É

**FLOOR TRUSSES** 

DOUBLE CANTILEVER Bottom Chord

STUDIO WITH TWO BEARING **POINTS** 

**ROOM-IN-ATTIC**