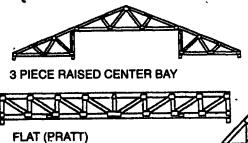

## BLACK BEAR TRUSS CORP.

It Pays To Use MSR Lumber

# OUR TRUSSES BEAR UP

MONO

Contact your nearest dealer or call 1-800-326-9689

or FAX (717) 998-9875

- On-Site in 2 Weeks
- Crane Optional with Delivery
- Custom Built with MSR Lumber
- First Quality
- Reliable Schedule
- **Competitive Prices**
- Personal Service

MACHINE **STRESS** RATED G S-Dry 2250 f 1.9É

**FLOOR TRUSSES** 

DOUBLE CANTILEVER Bottom Chord

STUDIO WITH TWO BEARING **POINTS** 

**ROOM-IN-ATTIC**