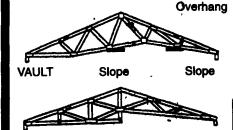

## BLACK BEAR TRUSS CORP.

It Pays To Use MSR Lumber

# OUR TRUSSES BEAR UP

MONO

Contact your nearest dealer or call 1-800-326-9689

or FAX (717) 998-9875

- On-Site in 2 Weeks
- Crane Optional with Delivery
- Custom Built with MSR Lumber
- First Quality
- Reliable Schedule
- **Competitive Prices**
- Personal Service

MACHINE **STRESS** RATED G S-Dry 2250 f 1.9É

**FLOOR TRUSSES** 

DOUBLE CANTILEVER Bottom Chord

STUDIO WITH TWO BEARING **POINTS** 

**ROOM-IN-ATTIC**