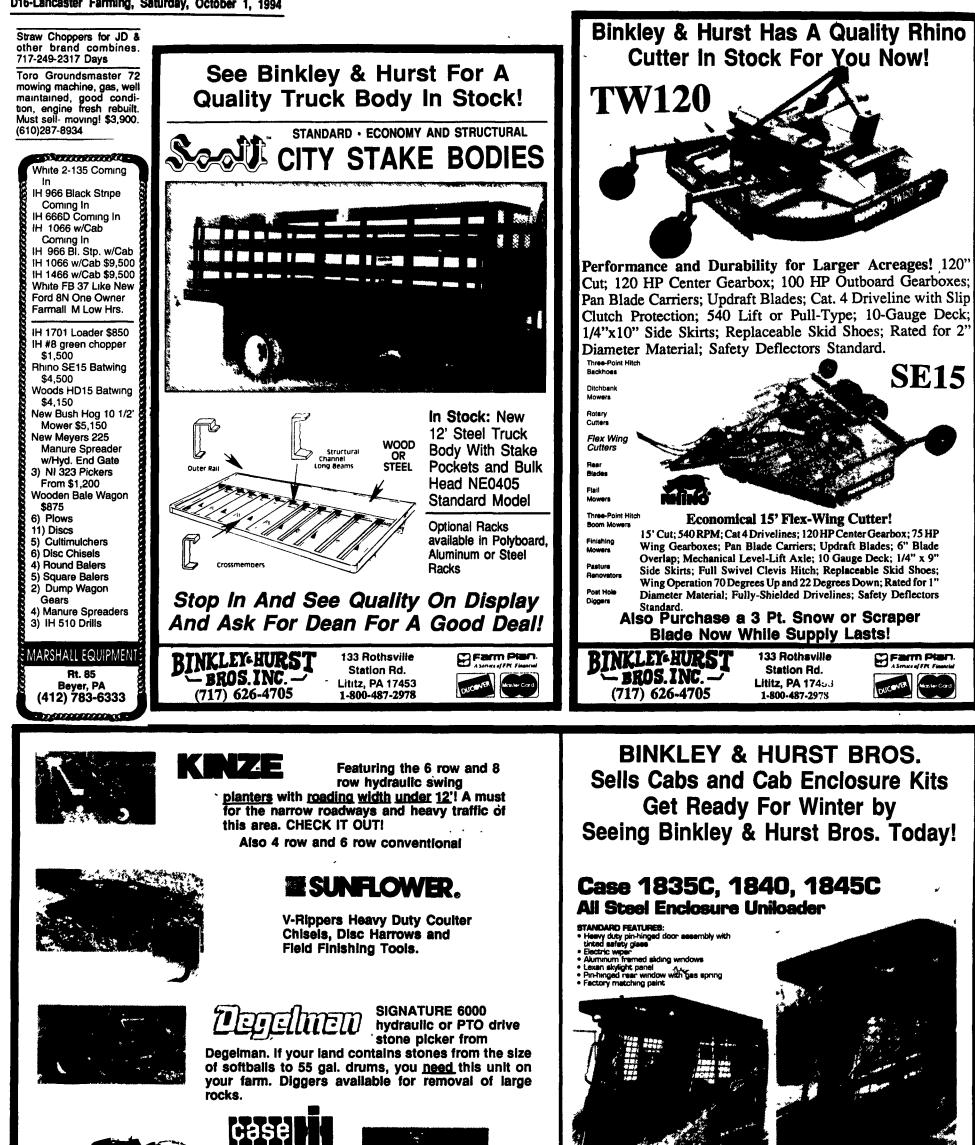

## D16-Lancaster Farming, Saturday, October 1, 1994

Front door with electric wiper may be put separately for all Uniloader models

The Magnum & Maxxum

**Specialty Precision Planters Come From** Binkley & Hurst. \* Proven Precision \* Dry Fert. \* Heavy Duty 7"x7" Kinze-Built Frames \* 2 Row To 12 Row Unmatched accuracy in the metering & placement of corn, sweet corn, edible beans, squash, melons, cucumber, sunflowers, sorghum & more!