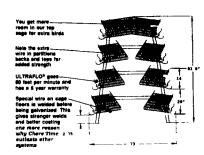

#### CHORE-TIME

Chore-Time Pullet cages with Ultraflo feeding. The system with the feeder out-

side the cage which reduces labor, mortality and feed waste.