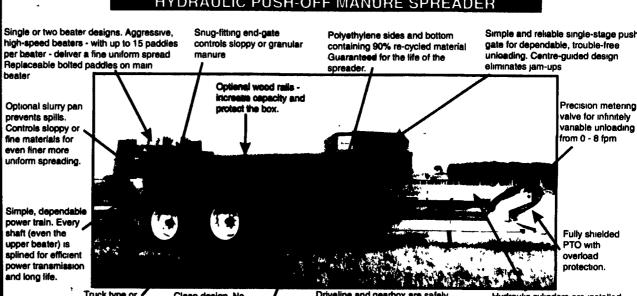

structural tubes. All structural members

Truck type or flotation tires to suit your needs.

Clean design. No obstructions to hold

are high-strength steel

Driveline and gearbox are safely contained within the frame - under the floor. Easily serviced and repaired Strong, all-welded frame with heavy

Hydraulic cylinders are installed above the floor Always accessible - always easy to clean and

Fully shielded

PTO with

overload

LARGEST SELECTION EVER FOR IMMEDIATE DELIVERY. NEW MODEL 275 NOW IN STOCK!