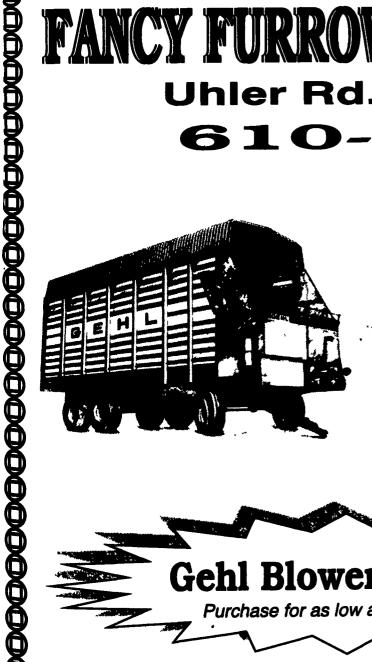

# FANCY FURROW FARMS AG. EQUIP. INC.

Uhler Rd., Easton, Pa 18040 610-252-8828

Gehl Bu970 6x16 Forage Wagon w/ 3 beaters G1268 12 ton RG /w 10.00 X15 tires Plus Roof

Purchase for as low as \$186.28 a mo.

Purchase for as low as \$97.79 a mo.