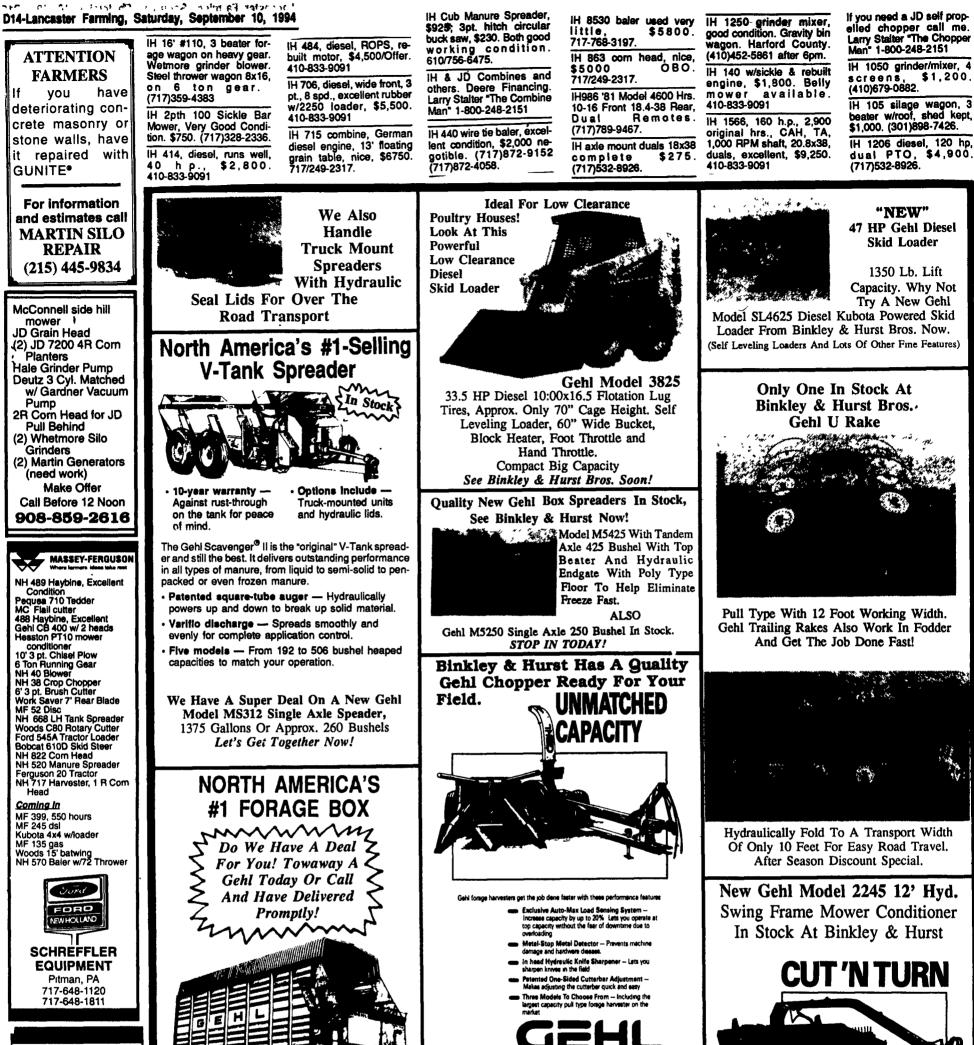

HONDA ENGINES Replacement Power You Can Trust

Gehi Force

3410

23 hp diesel

900 lb. SAE

operating

capacity

Full-width conditioning rolls with intermittant ribs