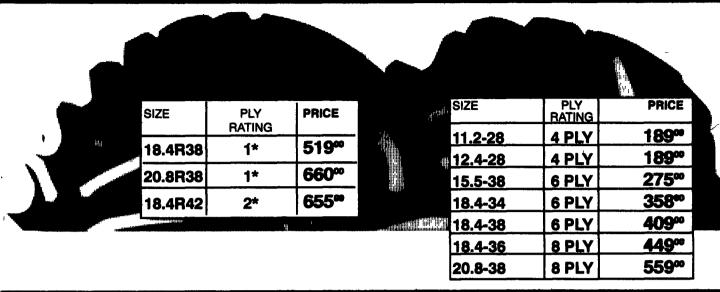

# **TRACTOR TORQUE TUBE TYPE**

| 18.4Rx38<br>No trade needed | A STATE OF THE STA | 49000 | Ъ | ) |
|-----------------------------|--------------------------------------------------------------------------------------------------------------------------------------------------------------------------------------------------------------------------------------------------------------------------------------------------------------------------------------------------------------------------------------------------------------------------------------------------------------------------------------------------------------------------------------------------------------------------------------------------------------------------------------------------------------------------------------------------------------------------------------------------------------------------------------------------------------------------------------------------------------------------------------------------------------------------------------------------------------------------------------------------------------------------------------------------------------------------------------------------------------------------------------------------------------------------------------------------------------------------------------------------------------------------------------------------------------------------------------------------------------------------------------------------------------------------------------------------------------------------------------------------------------------------------------------------------------------------------------------------------------------------------------------------------------------------------------------------------------------------------------------------------------------------------------------------------------------------------------------------------------------------------------------------------------------------------------------------------------------------------------------------------------------------------------------------------------------------------------------------------------------------------|-------|---|---|
|                             |                                                                                                                                                                                                                                                                                                                                                                                                                                                                                                                                                                                                                                                                                                                                                                                                                                                                                                                                                                                                                                                                                                                                                                                                                                                                                                                                                                                                                                                                                                                                                                                                                                                                                                                                                                                                                                                                                                                                                                                                                                                                                                                                |       |   |   |

| SIZE    | PLY<br>RATING | PRICE |
|---------|---------------|-------|
| 20.8R38 | 1*            | 662** |
| 18.4R34 | 1*            | 469°° |
| 18.4R42 | 2*            | 639°° |
| 15.5R38 | 1*            | 429°° |
| 16.9R28 | 1*            | 390** |
| 14.9R28 | 1*            | 374°° |
| 18.4R30 | 1*            | 509∞  |
| 16.9R30 | 1*            | 429°° |
| 18.4R26 | 1*            | 480°° |
| 16.9R30 | 2*            | 599°° |
| 13.6R28 | 1*            | 349∞  |
| 16.9R38 | 1*            | 537°° |