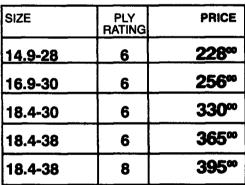

#### **Dependable Front Tractor Tire**

- · Wide shoulder ribs, rugged rim shield, durable 3-T nylon cord body
- Excellent steering stability
- For general purpose farm use

|   | SIZE   | PLY    | PRICE                  | Ĺ |
|---|--------|--------|------------------------|---|
| Å |        | RATING |                        | ١ |
|   | 500x15 | 4      | 38∞                    | į |
| 4 | 550x16 | 4      | 45°                    | į |
| A | 550x16 | 6      | 46°                    |   |
|   | 600x16 | 4      | <b>45</b> <sup>∞</sup> |   |
| 4 | 600x16 | 6      | 49*                    | 1 |
|   | 650x16 | 6      | 53 <sup>∞</sup>        |   |