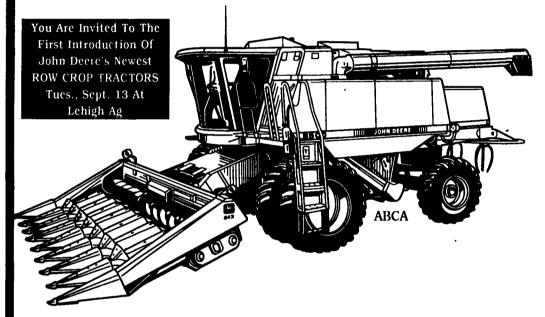

# COMBINE OF THE '90S, DEAL OF THE YEAR

- 9500 Maximizer<sup>™</sup> Combi 1e...215-hp, 204-bu. grain tank.
- Slow moving, 26-in. diameter cylinder assures excellent grain quality.
- Large threshing area, extra cleaning capacity.
- Advanced cab, center-mounted with buddy seat.