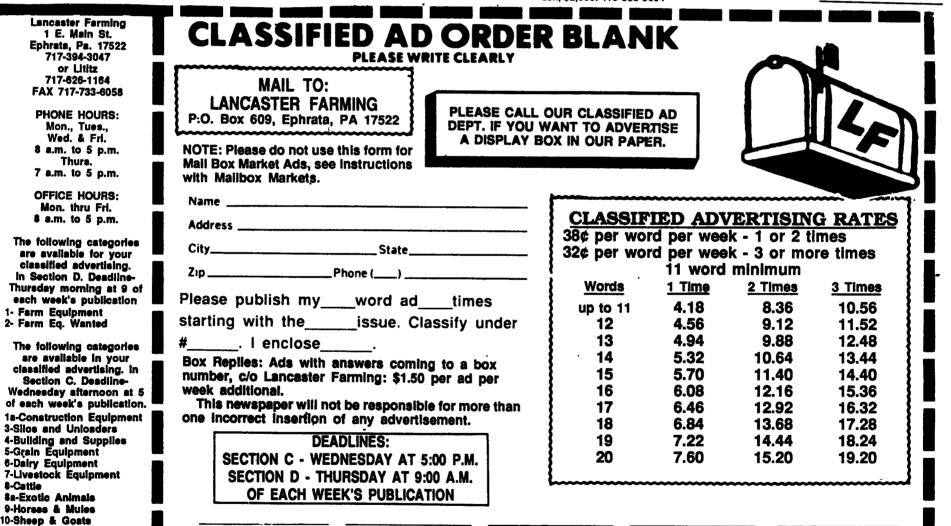

er used, \$550. Also plows, cultivators, cream seperator, wagon, manure spreader and more. Call (914)434-6499. Corn Head MF 44 Quicktach Four Row, Excellent Condition. (609)696-1398. Corn Heads: A430 Fits F2. Very Good, \$3400. G430 Fits C2, Good, \$500. (717)789-4433. Complanters: 2 and 3 row

500 bu. continuous flow

grain dryer, 3 phase electric, good condition,

firm.

\$3,000

(610)779-3284.

with John Deere Max-Emerge II units. Plateless or vacuum. 3-Point or pull type. JD 7000 corn planters, parts, & overhauled. Liquid and dry fertilizer attachment custom installed on planters, cultivators, etc. Pequea Planter, 561 White Horse Rd, Gap, PA 17527. Lancaster Co. 1 % miles north of Gap on Rt.897.

CRAWLER Oliver OC6, gas, 80% UC, ind. PTO, 2 outlets, 1 of a kind, \$3,800. 410-833-9091



4

5

| 12-Artificial Breeding<br>13-Hog Eq. & Supplies                              |     |          |                 |           | -   |
|------------------------------------------------------------------------------|-----|----------|-----------------|-----------|-----|
| 14-Poultry & Supplies<br>14a-Ratites<br>15-Feed & Seed                       | · 6 | 7        | 8               | 9.        | 10  |
| 16-Fertilizer<br>17-Plants<br>18-Fruits & Vegetables                         | 11  | 12       | 13              | 14        | 15  |
| 19-Nursery<br>20-Lawn & Garden<br>21-Services Offered<br>22-Custom Work      | 16  | 17       | 18              | 19        | 20: |
| 23-Help Wanted<br>24-Situatione Wanted<br>25-Business Opportunities          | 21  | 22       | 23              | 24