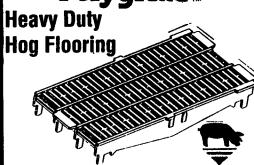

REPLACING **HOG FLOORING? CONSIDERING NEW CONSTRUCTION? G** CHECK OUT Polygrate...

#### Time Tested and Proven

This style of POLYGRATE was first introduced in 1981. Over the years Faroex has continued to refine this product. POLYGRATE is one of only a few "World Class" floors that has stood this test of time.

**Outstanding Traction** 

POLYGRATE'S unique "high-low" finger design provides outstanding traction for pigs of all sizes, while enhancing safety and comfort.

◆ POLYGRATE'S rounded corners minimize injuries. The edges are beveled providing a smoother, safer surface that promotes comfort, too.

## What Does This All Add Up To?

- More piglets survive until weaning
- ◆ Less splay/spraddle leg problems
- ◆ Heavier piglets at weaning
- ◆ Better conditioned sows at weaning

SNOOK'S EQUIPMENT Mifflinburg, PA 17844 717-966-2736