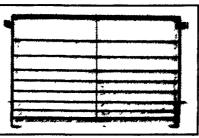

#### BOSS HOG...

The Best In Woven Wire Flooring

PATENTED+ DOUBLE SMOOTH DESIGN

Superior, skid-free footing Fewe injuries. Easier to clean ın 5/16", 3-ga and 5-ga Only from Boss Hog

5/16" (.312) diameter

Heaviest wire flooring made. Stronger, to

last years longer.

.243" diameter My M ZSTOCK!

Northeast Agri Systems, Inc.

Ph (717) 569-2702 1-800-673-2580

**SOLID STEEL MODEL 60** 

SMOOTHER BETTER FOOTING

SMOOTHER EASIER CLEANING

Boss Hog's patented "Double Smooth" design plus the strength ility of its exclusive 5/16" diameter wire make this best flooring buyl Insist on Boss Hog, the wire with the bump on the bottom. From the nation's largest manufacturer of animal "New" Size 3/8"x3" - 5/16" Wire In Stock

Woven Wire 3/8"x2-5/16" Wire 3/8"x11/4" - 243" Wire

Madon Ag Quality

SOW **FEEDER** 

- No adjustment rods or bolts within reach of hogs Special floating feed gate causes additional feed release when
- Feed gate easily adjusted with lockable control cranks 100% highest quality stainless steel. All exposed metal adjes are safety hernmed. Welded construction for maximum strength. Outsity craft presents.