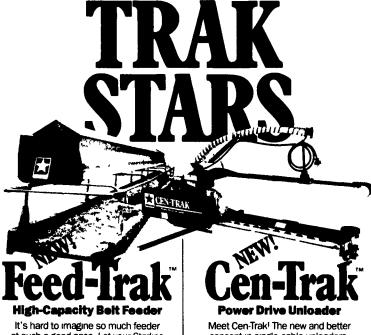

# Lancaster Silo Co., Inc.

2008 Horseshoe Rd. • Lancaster, PA • (717) 299-3721 **CALL TOLL FREE 1-800-770-3721** 

at such a good price. Let your Starline Dealer show you why Feed-Trak is so efficient, dependable and quiet New feeder features simple design,

exclusive smooth-running track and trolley system and highcapacity STARglider "V-Plow. This feeder is right on "trak"

STARLINE

concept in single-cable unloaders. Simple, dependable power drive design eliminates the problems of other hightorque, center-drive machines. You get economy and faster, high-capacity unloading with

fewer trips up the silo. Only from Starline!

Built to last, priced to sell.

STARLINE

DONALD R. NISSLEY

For Starline

RD #1, Willow Street, PA (Corner of Rt. 272 S. & Byerland Church Rd.) (717) 786-7654

SILOS AND UNLOADERS