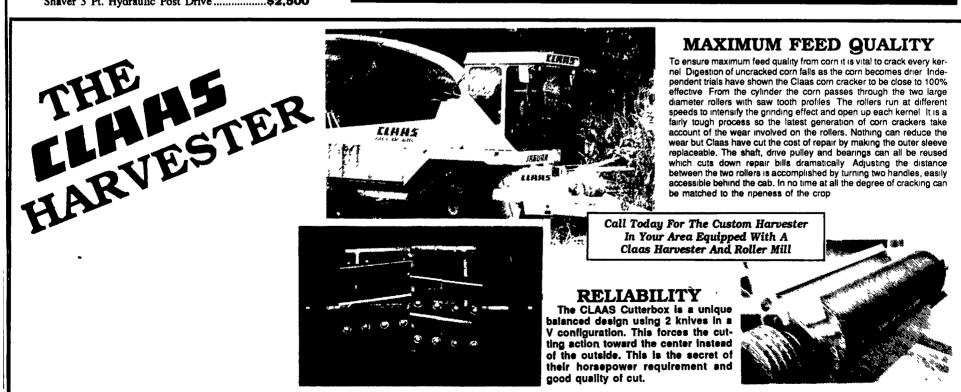

60 Round Baler (5x6)      | \$6,900    |
| Teagle Bale Shredder             |            |

## **PLOWS & TILLAGE**

| JD 5-16 Hyd. Reset Plow       |         |
|-------------------------------|---------|
| M&W 5 Tooth V-Ripper          | \$5,700 |
| Vicon 18 Ft. Field Cultivator |         |
| Yetter 3 Pt. Rotary Hoe       | \$2,695 |
| Pequea 6 Row Cultivator       |         |
| 15 Ft. Field Cultivator       |         |

### **ROTARY CUTTERS** & EQUIPMENT

| Hinicker Brady 12 Ft. 1000 RPM Shredder \$5,500 | ) |
|-------------------------------------------------|---|
| 7 Ft. 3 Pt. Scraper Blade\$30                   | 5 |
| Brady 7 Ft. Flail Chopper                       | ) |
| Danuser 3 Pt. Post Hole Digger                  |   |
| Shaver 3 Pt. Hydraulic Post Drive\$2,500        |   |