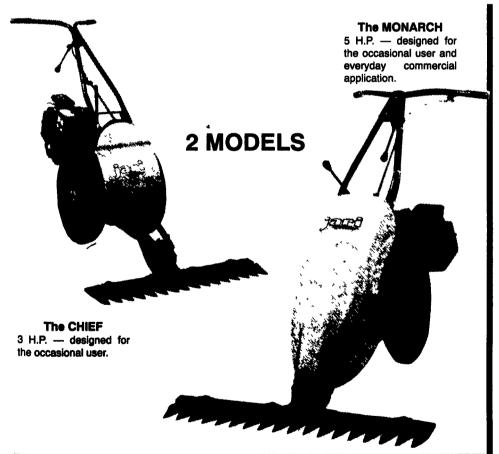

## **JARI MOWERS**

FASTER, EASIER, SAFER for GRASS · WEEDS · BRUSH

EasyRake MODEL 43