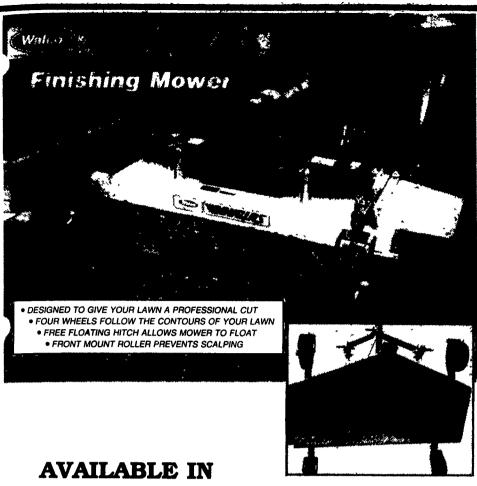

48", 60", 72" **WIDTHS** 

- Category I three-point rigid hitch mounting
- Easy to mount and detach, affordable & economical to own & operate
- Bucket sizes 9", 12" and 15"

 PTO 540 RPM independent hydraulic pump system