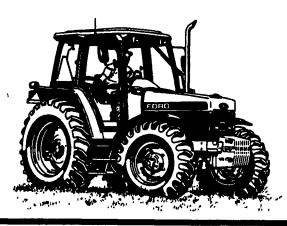

See the tractor styled for performance.

See the new GENESIS tractor.

## **POWERSTAR®** TRACTOR!

- 2WD and 4WD
- Efficient Genesis<sup>™</sup> engines
- Transmission choices, including the 16x16 Pulse Command™ with clutchless shuttle
- Versatile, hardworking hydraulics
- Roomy deck designs
- Comfortable cabs