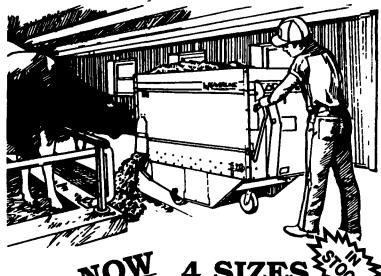

## CUT FEEDING TIME WITH EAVERLINE SILAGE CART

Be Sure To Consider Weaverline Silage Cart

- · Feeding is Right At **Your Fingertips**
- · Improves Dairy Feeding

You Will Enjoy Feeding **Cows With The Easy Quiet & Fast Weaverline** Cart... Many Sizes Available

- **★ 20% Larger Than The** "Best Seller" Model 430
- ★ Larger Size For The **Larger Herd**
- ★ Full 36 Bushel Capacity
- **★ Extension Side Kit Available To Increase The** Capacity On All Models.

NOW 4 SIZES