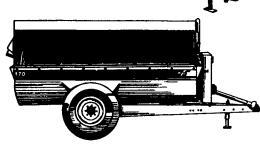

420 - 424 - 430 - 436

Four models... one just right for you! Nu Hawk manure spreaders offer four ways to economically handle your fertilizing needs. Each model provides an option for any size operation at an "easy to handle" price.

So take your pick of the litter, and choose a spreader that offers a perfect fit when it comes to size, durability, and price. Nu Hawk by Ideal Industries.

MODEL 350 10½ Ton Unit

MODEL 240

7 Ton Unit

MODEL 200

6 Ton Unit

MODEL 170 5 Ton Unit