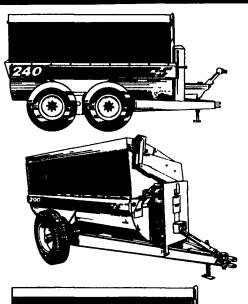

420 - 424 - 430 - 436

Four models... one just right for you! Nu Hawk manure spreaders offer four ways to economically handle your fertilizing needs. Each model provides an option for any size operation at an "easy to handle" price.

So take your pick of the litter, and choose a spreader that offers a perfect fit when it comes to size, durability, and price. Nu Hawk by Ideal Industries.

MODEL 350 10½ Ton Unit

MODEL 240

7 Ton Unit

MODEL 200

6 Ton Unit

MODEL 170 5 Ton Unit