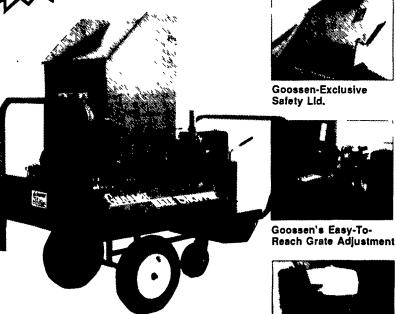

# joossen

Shreds recycled paper easily without even stopping to change blades!

Reliable Honda Engine

### Tie Barn/Free Stall Bedding Chopper

Covers Stall Floors the Quick, Easy Way

- The Goossen-Bedding Chopper makes it easy to cover your stall floors with a uniform layer of finely chopped bedding materials
- Depth of cut is adjustable "on the go" to match the varying toughness due to material
- · Goossen-exclusive knife design eliminates the need to stop and change blades to shred

### ASK ABOUT OUR NEW GOOSSEN WOOD CHIPPER

Features:

- 11-HP Honda Engine with electronic ignition, oil alert, electric start
- Optional Electric Clutch
- · Safety Lid
- Adjustable Grate
- Flexible 30' Placement Hose · Bale Carrier (PTO model only)
- Lift Handles (Self-powered models)

The Goossen Bale Chopper

Many accessories expand the versatility of your Bale Chopper:

- Riser with 180 degree
- Directional spout

  Wheel Kit Attachment
- PTO Trailer 54 \* Leg Extensions

Every Goossen Bale Chopper