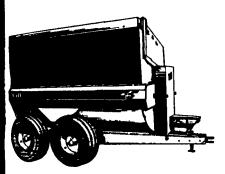

420 - 424 - 430 - 436

Four models... one just right for you! Nu Hawk manure spreaders offer four ways to economically handle your fertilizing needs. Each model provides an option for any size operation at an "easy to handle" price.

So take your pick of the litter, and choose a spreader that offers a perfect fit when it comes to size, durability, and price. Nu Hawk by Ideal Industries.

MODEL 350 10½ Ton Unit

MODEL 240

7 Ton Unit

MODEL 200