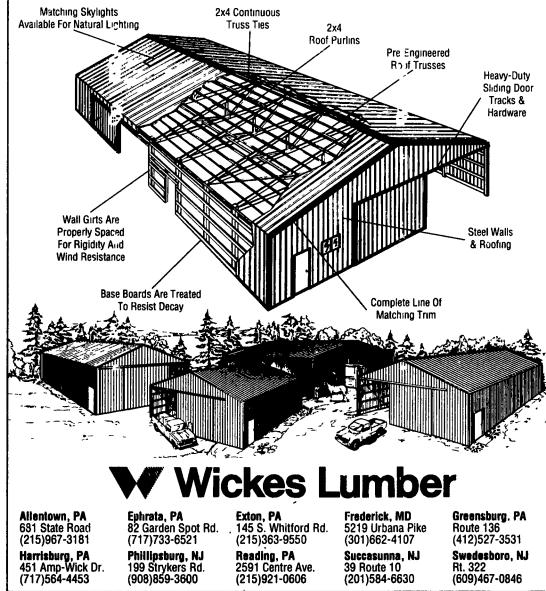

# **YOUR POST FRAME BUILDING HEADQUARTERS**

Wickes Lumber is the place to turn for all your packaged building needs. We offer a wide selection of sizes and styles of buildings, perfect for a variety of needs. We also carry a complete assortment of steel for siding and roofing, quality lumber, treated posts, heavy-duty hardware and all the extras. Add delivery and credit plus attentive, knowledgeable

salespeople and you've got it all!

## **Computer Aided Customizing!**

Any of our package designs can be tailored to suit your needs with our Computer Aided Design capabilities. Ask a Wickes Lumber associate for details!